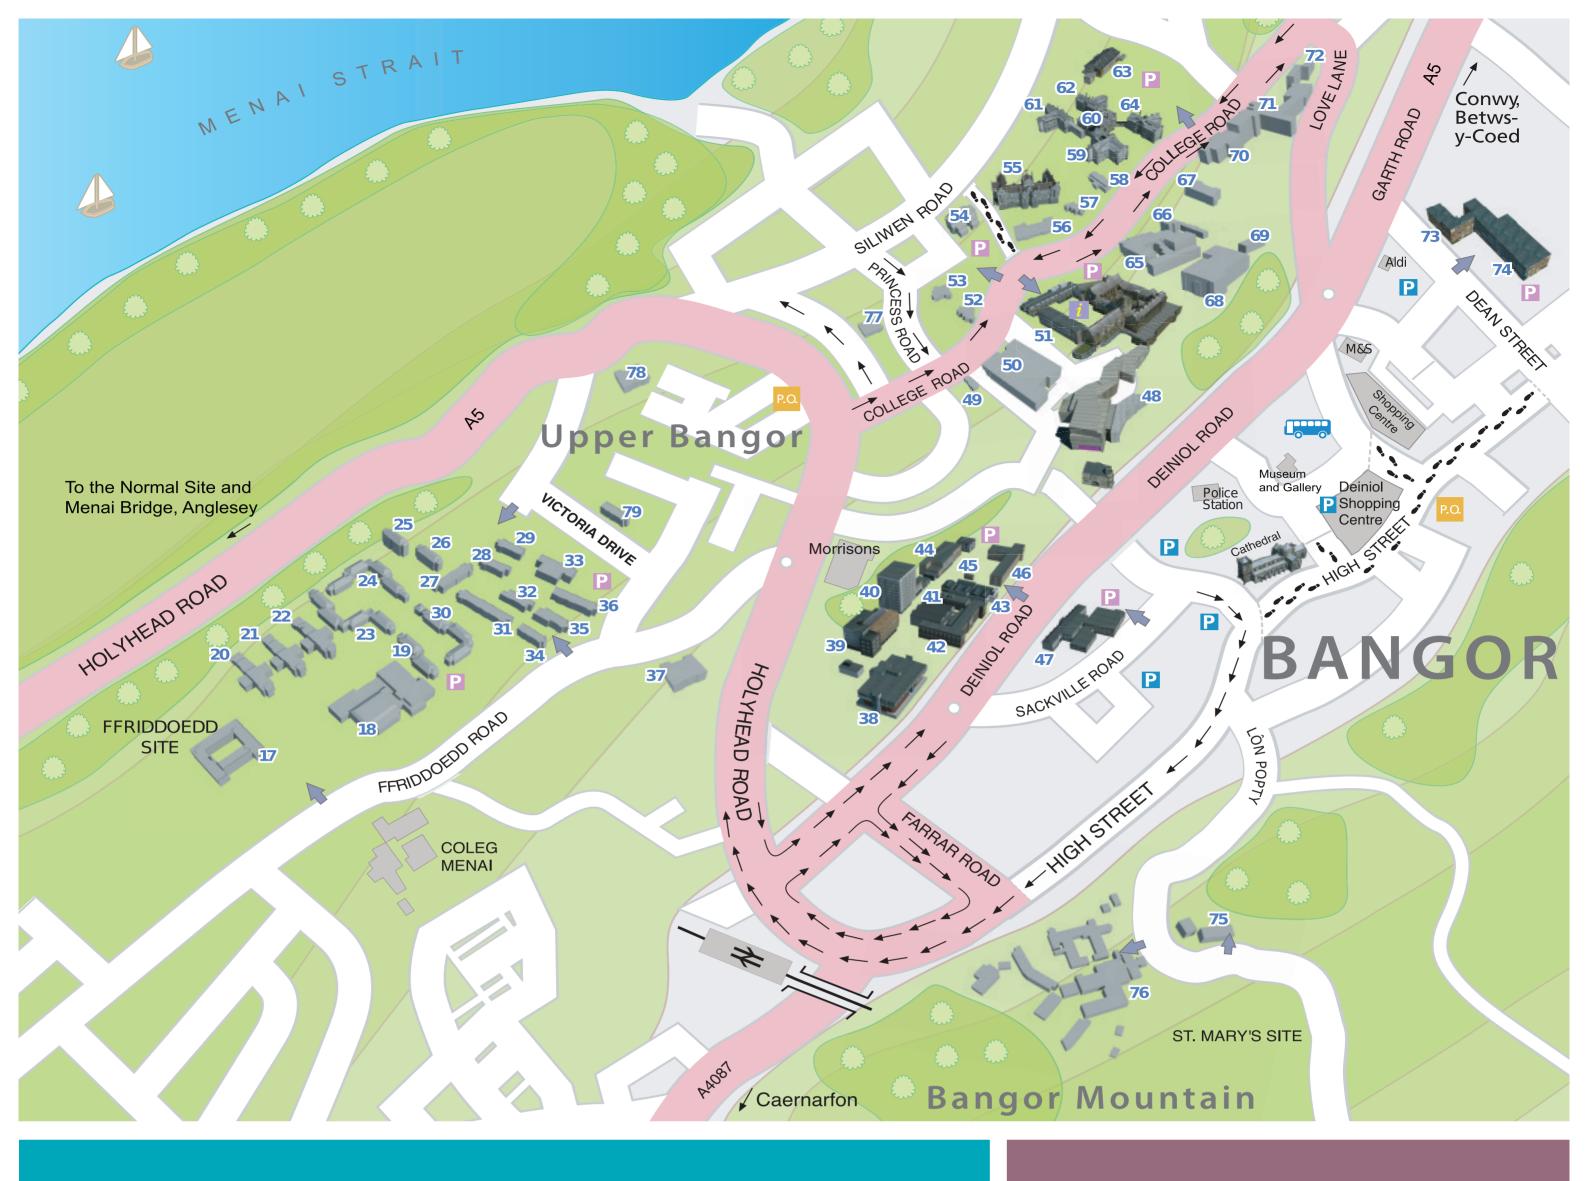

## Deiniol Road

- 38 Brambell
- **39** Environment Centre Wales
- **40** Adeilad Alun Roberts
- 41 Adeilad W. Charles Evans
- 42 Memorial
- 43 Robinson (Bar/(
- 44 Wheldon
- **45** Porters' Lodge Security/Enquiries
- **46** Thoda
- 47 Adeilad Deiniol
- **48** Pontio Arts and Innovation Centre (under construction)

College Road **49** Psychology Block 50 Brigantia Building **51** Main University Building (Main Arts) 52 Penbre 53 Bryn Afon 54 Ogwen 55 Hen Goleg **56** College of Business, Law, Education 58 Athrolys **59** Alun **60** Hugh Owen 62 Môn **63** John Phillips Hall **64** Dyfrdwy 65 Music **66** Cae Derwen Villa 67 Cae Derwen 68 Lloyd Building **70** Student Services; The Miles Dyslexia Centre (Rathbone) 71 Gartherwen 72 Neuadd Garth **Dean Street 73** Welsh for Adults, Lifelong Learning;

IMSCaR74 School of Computer Science; School of Electronic Engineering

#### St. Mary's

75 Bryn Eithin76 St Mary's main building

### Upper Bangor

77 Anglican Chaplaincy78 Catholic Chaplaincy

Buildings 1-16 are shown on the Normal Site map overleaf. Buildings A and B are shown on the School of Ocean Sciences map overleaf.