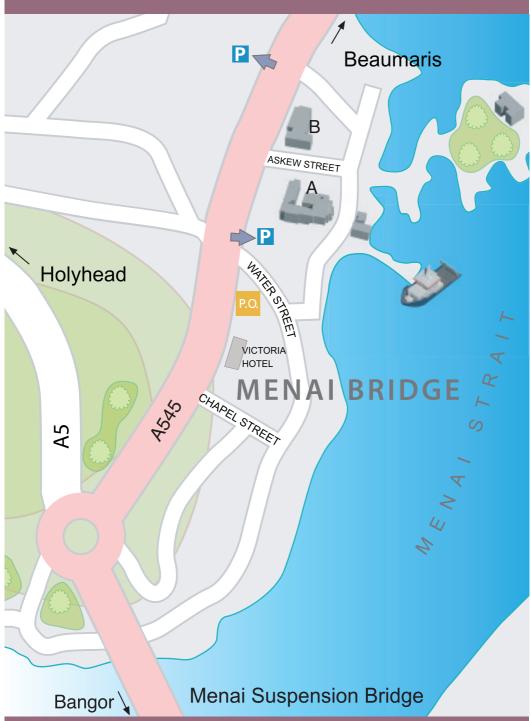

# Menai Bridge

A Westbury Mount & Wolfson Library B Craig Mair

Normal Site 2 Neuadd Seiriol 3 Neuadd Arfon 4 Y Bistro George Building 5 Eifionydd and Rhos 6 9 Cilgwyn **10** Gymnasium & Sports Hall 12 Hiraethog 13 Ardudwy 14 Y Wern 15 Meirion 16 Dinas

# SCHOOL OF OCEAN SCIENCES MAP