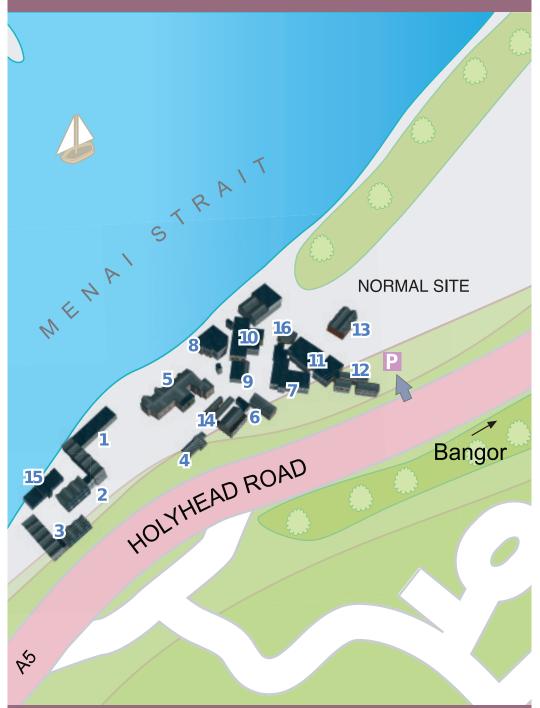

# Menai Bridge

A Westbury Mount & Wolfson Library B Craig Mair

Normal Site 2 Neuadd Seiriol 3 Neuadd Arfon 4 Y Bistro George Building 5 Eifionydd and Rhos 6 9 Cilgwyn **10** Gymnasium & Sports Hall 12 Hiraethog 13 Ardudwy 14 Y Wern 15 Meirion 16 Dinas

# NORMAL SITE MAP