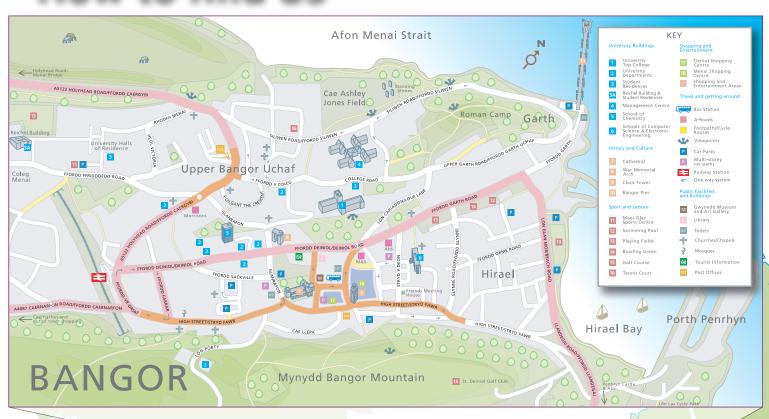

## How to find us

Directions to the **LIVERPOO Schools of Electronic Engineering** MANCHESTER and Computer Science HOLYHEAD (no.6 on the above map). **CHESTER** BANGOR **A5** From the A55 coast road: From the A55 take exit 11 sign posted to Llanberis and Betws y Coed A5 **BIRMINGHAM** At the roundabout follow signs to Bangor A5 Travel straight over 3 roundabouts following signs to Bangor Eventually pass Kwik Fit on your left then Texaco garage on your right The road then bends round to the left Keep going and then turn left on Dean Street **FISHGUARD** Then take the first left and the building is ahead of you.

Schools of Electronic Engineering and Computer Science Bangor University Dean Street, Bangor, Gwynedd LL57 1UT

Rail: Bangor is the nearest station and is 5 minutes walk away.

Tel: 01248 382686

E-mail: eng@bangor.ac.uk or: cs@bangor.ac.uk