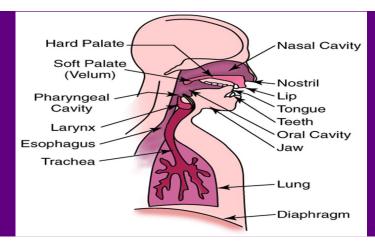

This taster session is suitable for professionals across all fields of practice (adult, children's, mental health, learning disability) from primary and secondary care. The session will provide:

- ♦ An overview of dysphagia.
- An introduction to the anatomy and physiology of swallowing; the normal and abnormal swallow; with the causes and consequences.
- Consideration of The Inter-Professional Dysphagia Framework and how this underpins the service.
- An exploration of our roles and responsibilities, capacity/consent and non-compliance.
- An opportunity to discuss scenarios regarding eating, drinking and swallowing within your work environment.