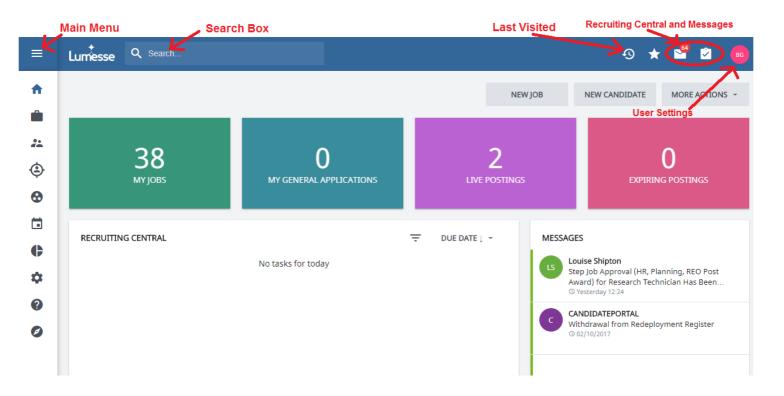

## **Guide 2: Navigation and Settings**

| Main Menu                       | Navigation menu provides direct access to the main pages                                                                                     |
|---------------------------------|----------------------------------------------------------------------------------------------------------------------------------------------|
| Search Box                      | Search field enables you to run a quick search on candidates and jobs. A quick search will return up to 5 most relevant candidates and jobs. |
| Last Visited                    | Provides access to the list of recent visited candidates and jobs                                                                            |
| Recruiting Central and Messages | Provides access to the list of tasks and messages from every page. Alert notifications appear when you have tasks to perform or new messages |
| User Settings                   | Provides access to user settings including user preferences and change password functions                                                    |