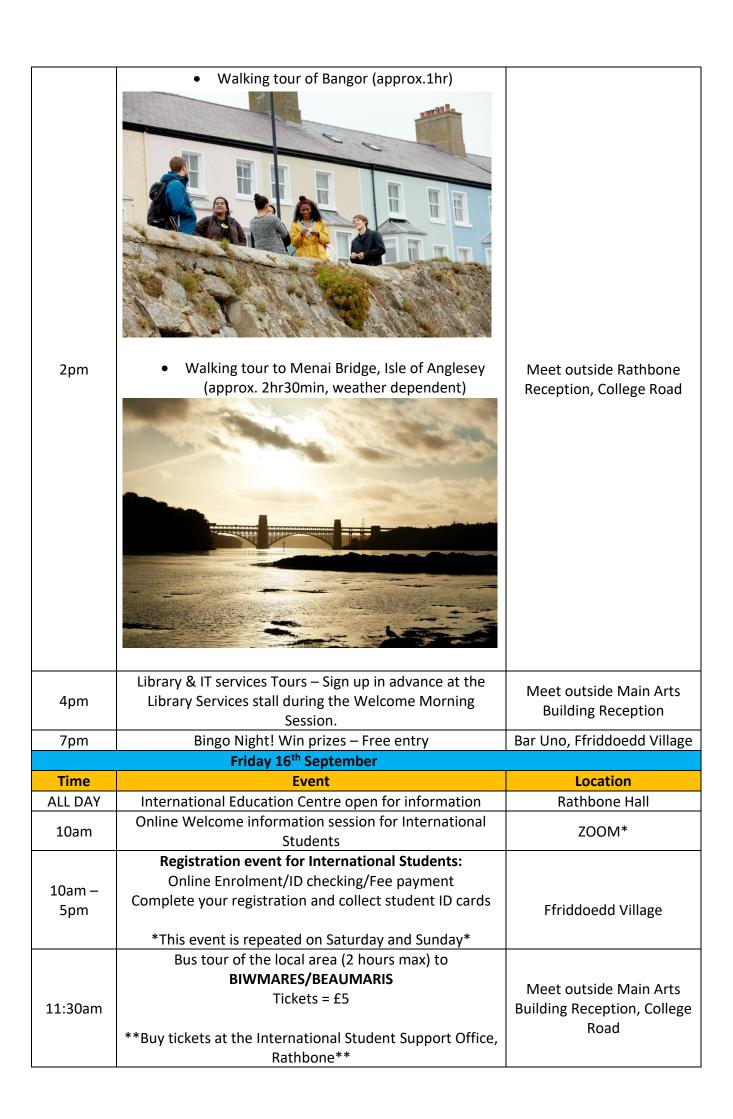

|                  | Wednesday 14 <sup>th</sup> September                                                                                                                                                                                                                 |                                                                                                  |
|------------------|------------------------------------------------------------------------------------------------------------------------------------------------------------------------------------------------------------------------------------------------------|--------------------------------------------------------------------------------------------------|
| Time             | Event                                                                                                                                                                                                                                                | Location                                                                                         |
| Various<br>Times | Airport Pick-up from Manchester Airport. For more information visit and to book a place: <a href="https://www.bangor.ac.uk/international/support/airport-pickup/instructions">www.bangor.ac.uk/international/support/airport-pickup/instructions</a> | Manchester Airport                                                                               |
| All day          | Bar Uno Café open for refreshments and luggage storage                                                                                                                                                                                               | Bar Uno, Ffriddoedd Village                                                                      |
|                  | International Education Centre open for information                                                                                                                                                                                                  | Rathbone Hall, College<br>Road                                                                   |
| 2-7 pm           | Registration event for international students: Online Enrolment/ID Checking/ Fee payment Complete your registration and collect student ID Cards.                                                                                                    | Ffriddoedd Village                                                                               |
|                  | *This event is repeated through the week*  Walking tour of Bangor (2 hours)                                                                                                                                                                          |                                                                                                  |
| 3pm              | waiking tour or bangor (2 hours)                                                                                                                                                                                                                     | Meet outside Bar Uno<br>(Ffriddoedd Village) OR<br>outside the St Mary's<br>village Halls Office |