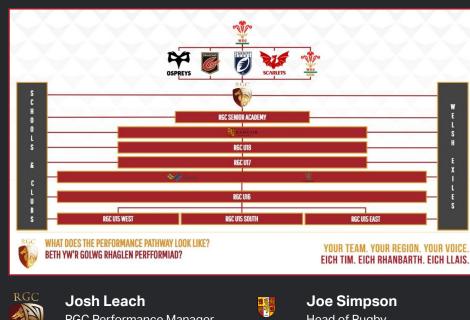

## What is the RGC Performance Pathway?

The aim of the **Rygbi Gogledd Cymru (RGC) Performance Pathway** is to provide young aspiring rugby players from North and Mid Wales with the opportunity to play at a higher or professional level. Whilst not every player will go on to achieve this, RGC aim to ensure that every player who enters the pathway enjoys their experience, leaves a better player, and takes pride in having represented their region.

The RGC Performance Pathway offers access to higher levels of coaching, holistic support, excellent facilities, challenging competition, and a direct route into Wales Age Grade and Professional rugby. Plus, through partnerships with some of the biggest and best educational providers across the region, there is opportunity for players to continue into further education and higher education whilst accessing quality rugby performance programmes.

## How do we fit into the RGC Performance Pathway?

 $B \underset{\text{university}}{A N G O R}$ 

Llandrillo

**RGC Performance Manager** jleach@wru.wales

## **Andrew Williams**

Coleg Llandrillo Rugby Academy Co-ordinator willia18a@gllm.ac.uk

Head of Rugby joe.simpson@bangor.ac.uk

#ChwaraeonBangorSport

IN PARTNERSHIP WITH

» Fantasic training facilities & staff