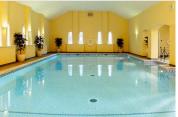

#### **DESCRIPTION:**

Bodysgallen Hall's website reports that it has been voted 'One of the Top 10 Luxury UK Spas'. The Spa includes a swimming pool, steam room, sauna, solarium, gym, beauty treatment and therapy rooms, a relaxation room, and café. Bodysgallen Hall is also a hotel and restaurant.